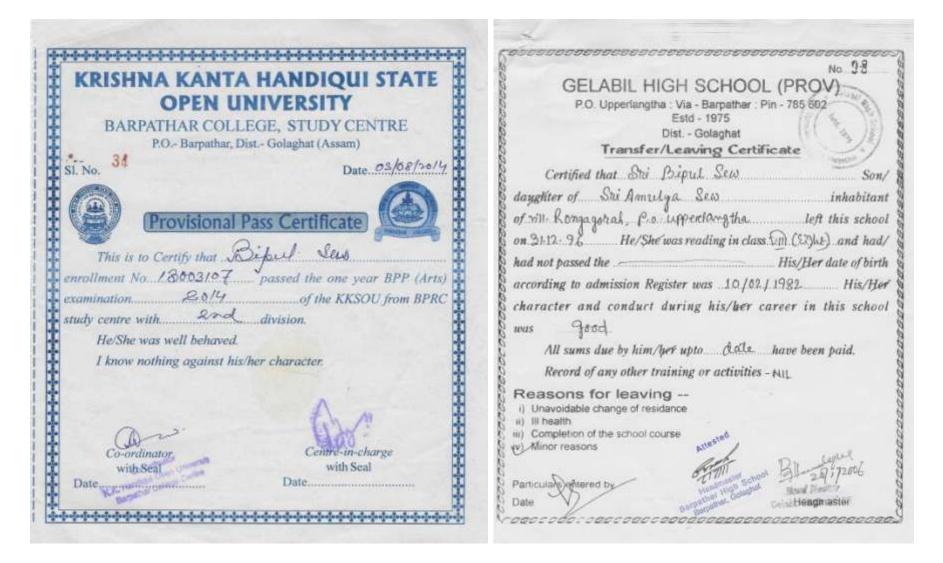

## Academic Qualification Details –

- Class 9th
- BPP (Arts)

- Class 8th passed from Gelabil High School of Barpathar in the Year 1996.
- BPP (Arts) passed from Krishna Kanta Handiqui State Open University of Barpathar College Study Cetre, Barpathar in the Year 2014.

### **Academic Certificates**