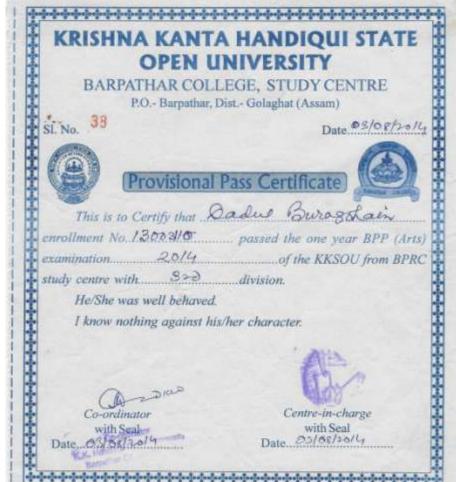

# Academic Qualification Details –

- Class 9th
- BPP (Arts)

- Class 9th passed from Phuleswar Borchetia High School of Barpathar in the Year 2005.
- BPP (Arts) passed from Krishna Kanta Handiqui State Open University of Barpathar College Study Cetre, Barpathar in the Year 2014.