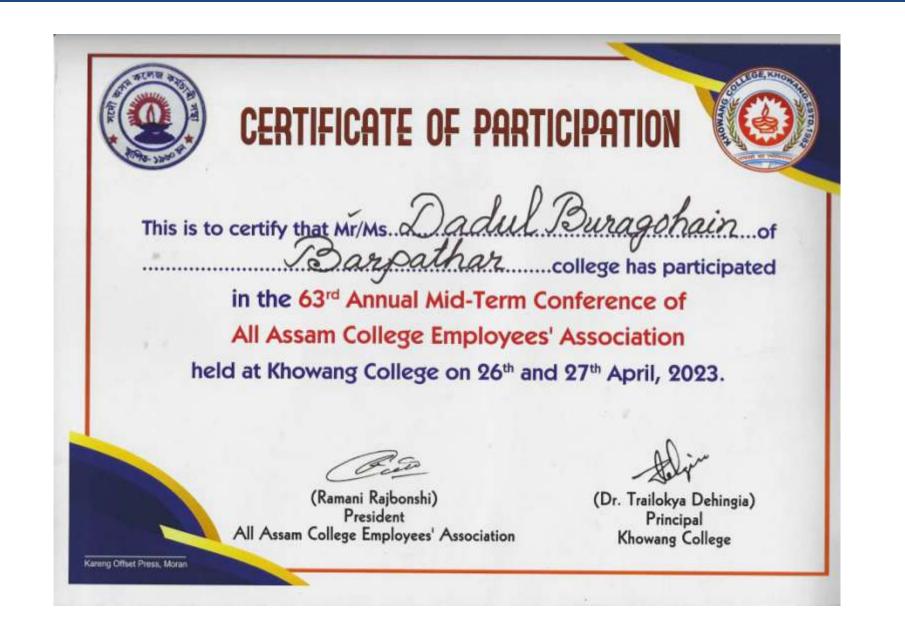

### Workshop / Participation / Contributions

LOVERHINENT OF ASSAM Lachit Barphukan The epitome of indomitable spirit Locket Bergehalson, the Legendrig **Birth Anniversary** Willing General of Character in Account for Cot Do his metanethelite scorings and sweights. About In Salardy, the Costonese wang stalled the **Certificate of Participation** advance of Marghal asymptotic in this land. Dancy the reason of its destroy, the Chambers are sportedy Handhil Be This Costificate is presented to allowed must be the Without the calculated Dadul Buragohain Hell were up ought first willing disconfilms at the hands of MA. Junits Barpathar Golaghat, Assam, India Florence in the listle of Automation 1167. Hi Ben very unite Republica Internation become Generalists and should in appreciation of his/her participation in assay writing word on show the mongs to the result to Jamashino of the displan. Lachit Barphukan Looket Bergelation must be the efference of his Analogiate of the battle of Same for m organized to mark the 400th Birth Andersony of the Legendary William General of Assum 1471. The some in high first orders he had the wheel. This national the flagging yand of the Color with a new long franch with all time. might. There even being moved his on the into of the Marghal . A tree to Action municipierra A reduces for the Commence wanty, and I strend a beginde as producting the radius and (Dr Himanta Biswa Sarma) contractions of Thinks. 2103 Nov.2022 08:36:37 PM Chief Minister, Assem 2018-4566 7144 KL01 HT55 (0872)