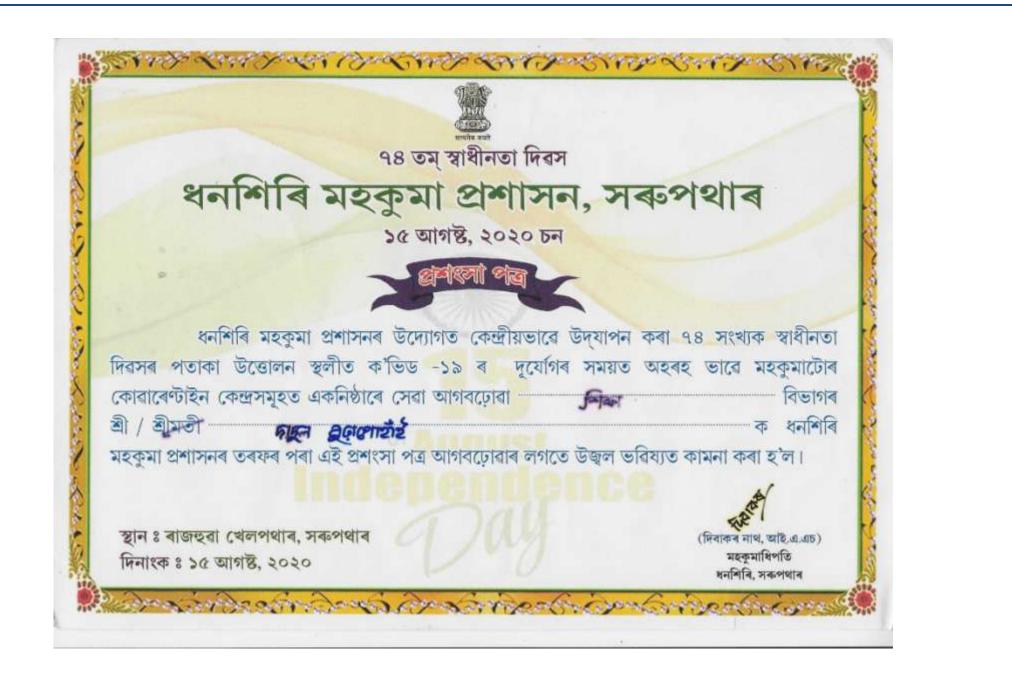

rnation become Generalists and should in appreciation of his/her participation in assay writing word on show the mongs to the result to Jamashino of the displan. Lachit Barphukan Looket Bergelation must be the efference of his Analogiate of the battle of Same for m organized to mark the 400th Birth Andersony of the Legendary William General of Assum 1471. The some in high first orders he had the wheel. This national the flagging yand of the Color with a new long franch with all time. might. There even being moved his on the into of the Marghal . A tree to Action municipierra A reduces for the Commence wanty, and I strend a beginde as producting the radius and (Dr Himanta Biswa Sarma) contractions of Thinks. 2103 Nov.2022 08:36:37 PM Chief Minister, Assem 2018-4566 7144 KL01 HT55 (0872)