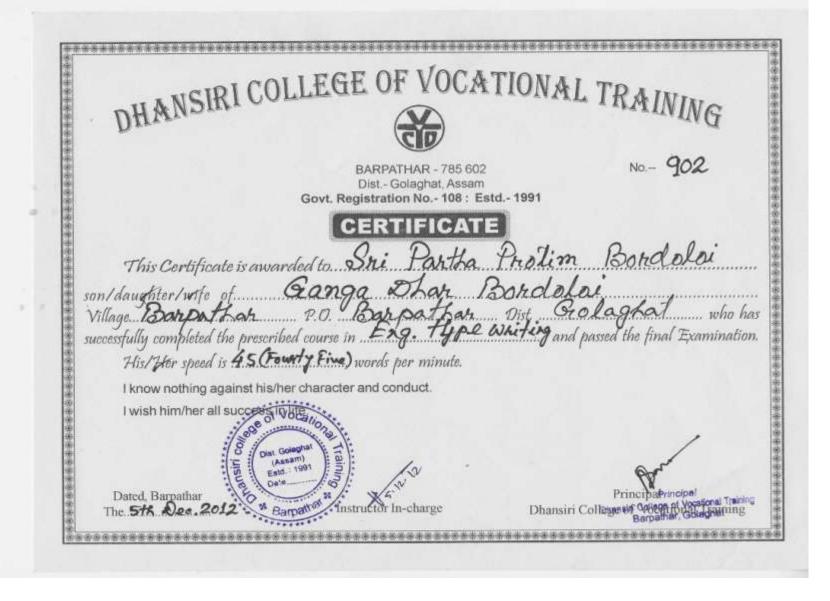

# DHANSIRI COLLEGE OF VOCATIONAL TRAINING

BARPATHAR - 785 602 Dist.-Golaghat, Assam

Govt. Registration No.- 108: Estd.- 1991

CERTIFICATE

This Certificate is awarded to Shi Partha Profim Bordoloi
son/daughter/wife of Gangadhan Bordoloi
Village Barpathan P.O. Barpathan Dist Galaghal who has
successfully completed the prescribed course in Ass. Type Writing and passed the final Examination. His/Her speed is 35 (Firsty Five) words per minute.

I know nothing against his/her character and conduct

I wish him/her all success in life

Dated, Barpathar

The 7th March 201

Dhansiri College of

CEEP-